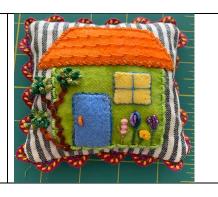

## Wool Applique – Cindy Busker and Karen Holt

- Hand sewing
- Pincushion or a needlebook
- Small kit fee maybe required